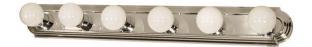

## NUVO 60/298

6 Light - 36" - Vanity - Racetrack Style

| Fixture Type     | Vanity & Wall   |  |  |
|------------------|-----------------|--|--|
| Category         | Wall            |  |  |
| Finish           | Polished Chrome |  |  |
| Style            | Utility         |  |  |
| Number Of Lights | 6               |  |  |
| Warranty         | 1 Year Limited  |  |  |

## **Product Specifications**

| Style      | Extends      | Width     | Height        | Package Weight | Glass Finish                |
|------------|--------------|-----------|---------------|----------------|-----------------------------|
| Utility    | n/a          | 36.00     | 4.75          | 4.15           | n/a                         |
| Bulb Shape | Bulb Type    | Bulb Base | Bulb Included | UPC            | Replaceable Light<br>Source |
| Type G     | Incandescent | Medium    | 0             | *045923602986  | Yes                         |