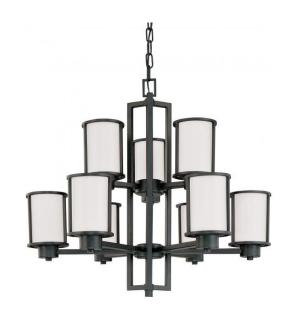

## NUVO 60/2979

Odeon - 6 + 3 Light Chandelier with Satin White

| Collection       | Odeon<br>Chandelier |  |  |
|------------------|---------------------|--|--|
| Fixture Type     |                     |  |  |
| Category         | Hanging             |  |  |
| Finish           | Aged Bronze         |  |  |
| Style            | Transitional        |  |  |
| Number Of Lights | 9                   |  |  |
| Warranty         | 1 Year Limited      |  |  |

## **Features**

■ Odeon - Nine Light Chandelier

Width: 30" Height: 27 1/8"

Brushed Nickel / Satin White

UL Dry