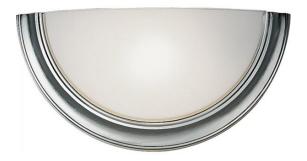

## NUVO 60/2951

1 Light ES sconce - Brushed Nickel with Opal Glass - 13W CFL/GU24 -2700K

| Fixture Type     | Vanity & Wall<br>Wall |  |  |
|------------------|-----------------------|--|--|
| Category         |                       |  |  |
| Finish           | Brushed Nickel        |  |  |
| Style            | Traditional           |  |  |
| Number Of Lights | 1                     |  |  |
| Warranty         | 2 Year Limited        |  |  |