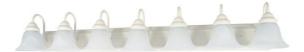

## NUVO 60/294

Ballerina - 7 Light - 48" - Vanity - with Alabaster Glass Bell Shades

| Collection       | Ballerina<br>Vanity & Wall |  |  |
|------------------|----------------------------|--|--|
| Fixture Type     |                            |  |  |
| Category         | Wall - Up or Down          |  |  |
| Finish           | Textured White             |  |  |
| Style            | Traditional                |  |  |
| Number Of Lights | 7                          |  |  |
| Warranty         | 1 Year Limited             |  |  |