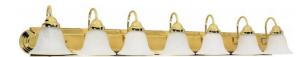

## NUVO 60/293

Ballerina - 7 Light - 48" - Vanity - with Alabaster Glass Bell Shades

| Collection       | Ballerina<br>Vanity & Wall |  |  |
|------------------|----------------------------|--|--|
| Fixture Type     |                            |  |  |
| Category         | Wall - Up or Down          |  |  |
| Finish           | Polished Brass             |  |  |
| Style            | Traditional                |  |  |
| Number Of Lights | 7                          |  |  |
| Warranty         | 1 Year Limited             |  |  |
|                  |                            |  |  |

## **Product Specifications**

| Style       | Extends      | Width     | Height        | Package Weight | Glass Finish                |
|-------------|--------------|-----------|---------------|----------------|-----------------------------|
| Traditional | n/a          | 48.00     | 7.63          | 16.28          | Glass                       |
| Bulb Shape  | Bulb Type    | Bulb Base | Bulb Included | UPC            | Replaceable Light<br>Source |
| A19         | Incandescent | Medium    | 0             | *045923602931  | Yes                         |