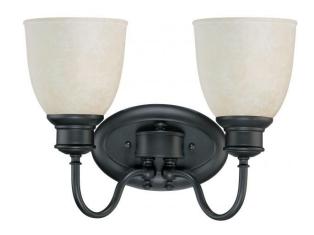

## NUVO 60/2798

Bella - 2 Light Vanity with Biscotti Glass

| Bella             |
|-------------------|
| Vanity & Wall     |
| Wall - Up or Down |
| Aged Bronze       |
| Transitional      |
| 2                 |
| 1 Year Limited    |
|                   |

## **Features**

- Bella Two Light Vanity
- Width: 14 1/4" Height: 9 3/4" Extension: 7"
- Brushed Nickel / Satin White
- UL Damp