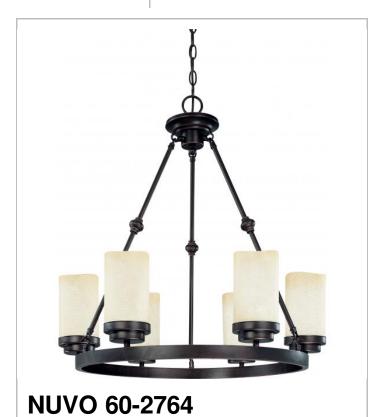

## SATCO NUVO

Project Name

Location

Prepared By

LUCERN 6 LT CHANDELIER

| General         |               |
|-----------------|---------------|
| Collection      | Lucem         |
| Finish          | Patina Bronze |
| Style           | Transitional  |
| Number of Lamps | 6             |
| Height          | 27            |
| Width           | 26            |