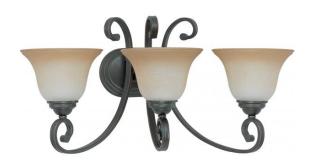

## NUVO 60/2757

Montgomery - 3 Light Vanity with Champagne Linen Glass

| Montgomery        |  |  |
|-------------------|--|--|
| Vanity & Wall     |  |  |
| Wall - Up or Down |  |  |
| Sudbury Bronze    |  |  |
| Transitional      |  |  |
| 3                 |  |  |
| 1 Year Limited    |  |  |
|                   |  |  |

#### Features

- Montgomery Three Light Vanity
- Width: 24" Height: 12" Extension: 11 3/4"
- Mission Dust Bronze
- UL Damp