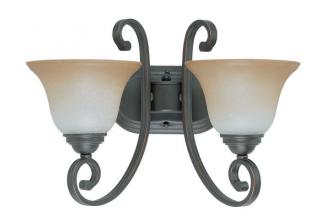

## NUVO 60/2756

Montgomery - 2 Light Vanity with Champagne Linen Glass

| Collection       | Montgomery  Vanity & Wall |  |  |
|------------------|---------------------------|--|--|
| Fixture Type     |                           |  |  |
| Category         | Wall - Up or Down         |  |  |
| Finish           | Sudbury Bronze            |  |  |
| Style            | Transitional              |  |  |
| Number Of Lights | 2                         |  |  |
| Warranty         | 1 Year Limited            |  |  |

## **Features**

■ Montgomery - Two Light Vanity

Width: 16 1/2" Height: 11 1/2" Extension: 10"

Mission Dust Bronze

**UL** Damp