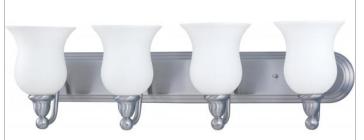

## SATCO" NUVO

Project Name

Location

Prepared By

| General                                                        |                        |
|----------------------------------------------------------------|------------------------|
| Collection                                                     | Glenwood               |
| Finish                                                         | Brushed Nickel         |
| Style                                                          | Traditional            |
| Number of Lamps                                                | 4                      |
| Height                                                         | 8.5                    |
| Width                                                          | 30.75                  |
| Length                                                         | 7.75                   |
| Specifications                                                 |                        |
| Base                                                           |                        |
| Dase                                                           | GU24                   |
| Bulb Type                                                      | GU24<br>Fluorescent    |
|                                                                |                        |
| Bulb Type                                                      | Fluorescent            |
| Bulb Type<br>Max Wattage                                       | Fluorescent<br>13      |
| Bulb Type<br>Max Wattage<br>Bulb Included                      | Fluorescent<br>13<br>0 |
| Bulb Type<br>Max Wattage<br>Bulb Included<br>Glass Description | Fluorescent<br>13<br>0 |

NUVO 60-2571

GLENWOOD ES 4 LIGHT VANITY

Notes

For More Information Visit: <u>http://www.satco.com/</u>