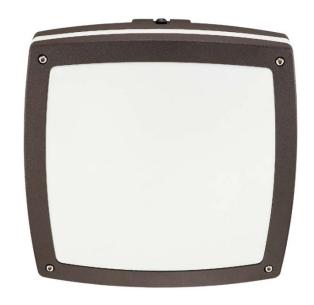

## NUVO 60/2554

Hudson ES - 2 Light 18w GU24 - Square Wall / Ceiling Fixture

| Collection       | Hudson                    |  |  |
|------------------|---------------------------|--|--|
| Fixture Type     | Outdoor                   |  |  |
| Category         | Wall Architectural Bronze |  |  |
| Finish           |                           |  |  |
| Style            | Contemporary              |  |  |
| Number Of Lights | 2                         |  |  |
| Warranty         | 2 Year Limited            |  |  |

## **Product Specifications**

| Style          | Extends   | Width     | Height        | Package Weight | Glass Finish                |
|----------------|-----------|-----------|---------------|----------------|-----------------------------|
| Contemporary   | n/a       | 11.75     | n/a           | 6.1            | Glass                       |
| Bulb Shape     | Bulb Type | Bulb Base | Bulb Included | UPC            | Replaceable Light<br>Source |
| T3 Mini Spiral | CFL       | GU24      | 1             | *045923625541  | Yes                         |