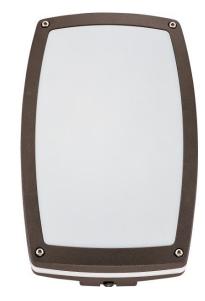

## NUVO 60/2552

Hudson ES - 2 Light 13w GU24 - Rectangular Wall / Ceiling Fixture

| Hudson               |  |  |
|----------------------|--|--|
| Outdoor              |  |  |
| Wall                 |  |  |
| Architectural Bronze |  |  |
| Contemporary         |  |  |
| 2                    |  |  |
| 2 Year Limited       |  |  |
|                      |  |  |