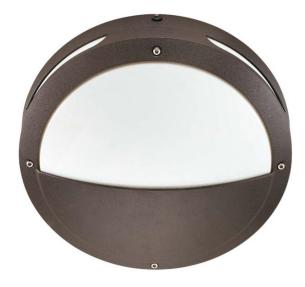

## NUVO 60/2548

Hudson ES - 2 Light 18w GU24 - 13" Round Hooded Wall / Ceiling Fixture

| Collection       | Hudson<br>Outdoor<br>Wall |  |  |
|------------------|---------------------------|--|--|
| Fixture Type     |                           |  |  |
| Category         |                           |  |  |
| Finish           | Architectural Bronze      |  |  |
| Style            | Contemporary              |  |  |
| Number Of Lights | 2                         |  |  |
| Warranty         | 2 Year Limited            |  |  |

## **Product Specifications**

| Style          | Extends   | Width     | Height        | Package Weight | Glass Finish                |
|----------------|-----------|-----------|---------------|----------------|-----------------------------|
| Contemporary   | n/a       | 13.00     | n/a           | 7.3            | Glass                       |
| Bulb Shape     | Bulb Type | Bulb Base | Bulb Included | UPC            | Replaceable Light<br>Source |
| T3 Mini Spiral | CFL       | GU24      | 1             | *045923625480  | Yes                         |