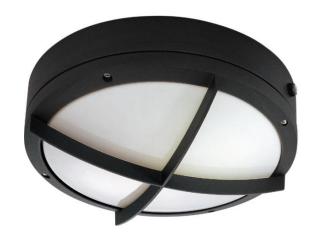

## NUVO 60/2543

Hudson ES - 2 Light 13w GU24 - 10" Round Wall / Ceiling Fixture w/ Cross Grill

| Collection       | Hudson         |  |  |
|------------------|----------------|--|--|
| Fixture Type     | Outdoor        |  |  |
| Category         | Wall           |  |  |
| Finish           | Matte Black    |  |  |
| Style            | Contemporary   |  |  |
| Number Of Lights | 2              |  |  |
| Warranty         | 2 Year Limited |  |  |