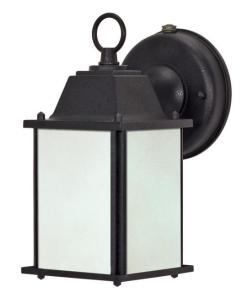

## NUVO 60/2529

Cube Lantern ES - 1 Light Wall Lantern with Frosted Beveled Glass - (Lamp Included)

| Outdoor        |
|----------------|
| Wall           |
| Textured Black |
| Utility        |
| 1              |
| 2 Year Limited |
|                |

## **Product Specifications**

| Style          | Extends   | Width     | Height        | Package Weight | Glass Finish                |
|----------------|-----------|-----------|---------------|----------------|-----------------------------|
| Utility        | 6.13      | 4.38      | 8.63          | 2.81           | Glass                       |
| Bulb Shape     | Bulb Type | Bulb Base | Bulb Included | UPC            | Replaceable Light<br>Source |
| T2 Mini Spiral | CFL       | GU24      | 1             | *045923625299  | Yes                         |