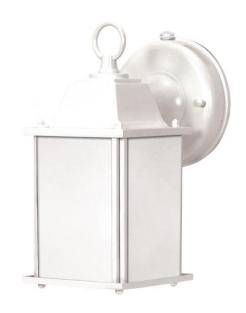

## NUVO 60/2527

Cube Lantern ES - 1 Light Wall Lantern with Frosted Beveled Glass - (Lamp Included)

| Fixture Type     | Outdoor<br>Wall |  |  |
|------------------|-----------------|--|--|
| Category         |                 |  |  |
| Finish           | White           |  |  |
| Style            | Utility         |  |  |
| Number Of Lights | 1               |  |  |
| Warranty         | 2 Year Limited  |  |  |

## **Product Specifications**

| Style          | Extends   | Width     | Height        | Package Weight | Glass Finish                |
|----------------|-----------|-----------|---------------|----------------|-----------------------------|
| Utility        | 6.13      | 4.38      | 8.63          | 2.81           | Glass                       |
| Bulb Shape     | Bulb Type | Bulb Base | Bulb Included | UPC            | Replaceable Light<br>Source |
| T2 Mini Spiral | CFL       | GU24      | 1             | *045923625275  | Yes                         |