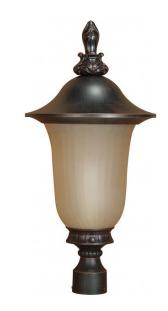

## NUVO 60/2511

Parisian ES - 1 Light Post Lantern with Champagne Glass - (Lamp Included)

| Parisian         |
|------------------|
| Outdoor          |
| Post             |
| Old Penny Bronze |
| Traditional      |
| 1                |
| 2 Year Limited   |
|                  |