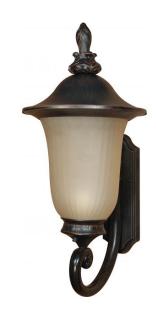

## NUVO 60/2507

Parisian ES - 1 Light Wall Lantern with Champagne Glass - (Lamp Included)

| Collection       | Parisian<br>Outdoor |  |  |
|------------------|---------------------|--|--|
| Fixture Type     |                     |  |  |
| Category         | Wall                |  |  |
| Finish           | Old Penny Bronze    |  |  |
| Style            | Traditional         |  |  |
| Number Of Lights | 1                   |  |  |
| Warranty         | 2 Year Limited      |  |  |