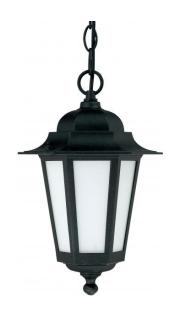

## NUVO 60/2209

Cornerstone ES - 1 Light 13" - CFL Hanging Lantern with Satin White Glass - 13w GU24

| Cornerstone ES |
|----------------|
| Outdoor        |
| Hanging        |
| Textured Black |
| Transitional   |
| 1              |
| 2 Year Limited |
|                |

## **Product Specifications**

| Style          | Extends   | Width     | Height        | Package Weight | Glass Finish                |
|----------------|-----------|-----------|---------------|----------------|-----------------------------|
| Transitional   | n/a       | 7.00      | 12.63         | 4.33           | n/a                         |
| Bulb Shape     | Bulb Type | Bulb Base | Bulb Included | UPC            | Replaceable Light<br>Source |
| T2 Mini Spiral | CFL       | GU24      | 1             | *045923622090  | Yes                         |