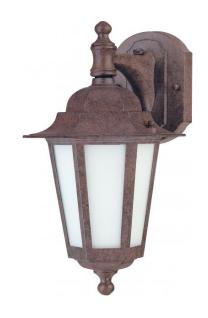

## NUVO 60/2205

Cornerstone ES - 1 Light 13" - CFL Wall Lantern with Satin White Glass - 13w GU24

| Collection       | Cornerstone ES |  |  |
|------------------|----------------|--|--|
| Fixture Type     | Outdoor        |  |  |
| Category         | Wall           |  |  |
| Finish           | Old Bronze     |  |  |
| Style            | Transitional   |  |  |
| Number Of Lights | 1              |  |  |
| Warranty         | 2 Year Limited |  |  |

## **Product Specifications**

| Style          | Extends   | Width     | Height        | Package Weight | Glass Finish                |
|----------------|-----------|-----------|---------------|----------------|-----------------------------|
| Transitional   | 9.25      | 7.00      | 13.00         | 5.02           | Glass                       |
| Bulb Shape     | Bulb Type | Bulb Base | Bulb Included | UPC            | Replaceable Light<br>Source |
| T2 Mini Spiral | CFL       | GU24      | 1             | *045923622052  | Yes                         |