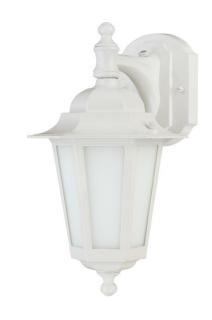

## NUVO 60/2204

Cornerstone ES - 1 Light 13" - CFL Wall Lantern with Satin White Glass - 13w GU24

| Collection       | Cornerstone ES Outdoor |  |  |
|------------------|------------------------|--|--|
| Fixture Type     |                        |  |  |
| Category         | Wall                   |  |  |
| Finish           | White                  |  |  |
| Style            | Transitional           |  |  |
| Number Of Lights | 1                      |  |  |
| Warranty         | 2 Year Limited         |  |  |

## **Product Specifications**

| Style          | Extends   | Width     | Height        | Package Weight | Glass Finish                |
|----------------|-----------|-----------|---------------|----------------|-----------------------------|
| Transitional   | 9.25      | 7.00      | 13.00         | 5.02           | Glass                       |
| Bulb Shape     | Bulb Type | Bulb Base | Bulb Included | UPC            | Replaceable Light<br>Source |
| T2 Mini Spiral | CFL       | GU24      | 1             | *045923622045  | Yes                         |