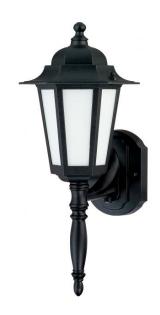

## NUVO 60/2203

Cornerstone ES - 1 Light 18" - CFL Wall Lantern with Satin White Glass - 13w GU24

| Collection       | Cornerstone ES Outdoor |  |  |
|------------------|------------------------|--|--|
| Fixture Type     |                        |  |  |
| Category         | Wall                   |  |  |
| Finish           | Textured Black         |  |  |
| Style            | Transitional           |  |  |
| Number Of Lights | 1                      |  |  |
| Warranty         | 2 Year Limited         |  |  |

## **Product Specifications**

| Style          | Extends   | Width     | Height        | Package Weight | Glass Finish                |
|----------------|-----------|-----------|---------------|----------------|-----------------------------|
| Transitional   | 9.25      | n/a       | 18.00         | 4.99           | Glass                       |
| Bulb Shape     | Bulb Type | Bulb Base | Bulb Included | UPC            | Replaceable Light<br>Source |
| T2 Mini Spiral | CFL       | GU24      | 1             | *045923622038  | Yes                         |