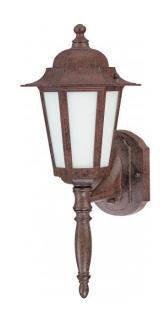

## NUVO 60/2202

Cornerstone ES - 1 Light 18" - CFL Wall Lantern with Satin White Glass - 13w GU24

| Collection       | Cornerstone ES |  |  |
|------------------|----------------|--|--|
| Fixture Type     | Outdoor        |  |  |
| Category         | Wall           |  |  |
| Finish           | Old Bronze     |  |  |
| Style            | Transitional   |  |  |
| Number Of Lights | 1              |  |  |
| Warranty         | 2 Year Limited |  |  |

## **Product Specifications**

| Style          | Extends   | Width     | Height        | Package Weight | Glass Finish                |
|----------------|-----------|-----------|---------------|----------------|-----------------------------|
| Transitional   | 9.25      | 7.00      | 18.00         | 4.99           | Glass                       |
| Bulb Shape     | Bulb Type | Bulb Base | Bulb Included | UPC            | Replaceable Light<br>Source |
| T2 Mini Spiral | CFL       | GU24      | 1             | *045923622021  | Yes                         |