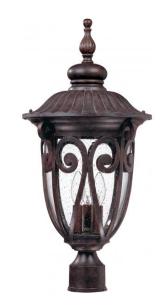

## NUVO 60/2070

Corniche - 3 Light Large Post Lantern with Seeded Glass

| Corniche       |  |
|----------------|--|
| Outdoor        |  |
| Post           |  |
| Burlwood       |  |
| Transitional   |  |
| 3              |  |
| 1 Year Limited |  |
|                |  |

## **Product Specifications**

| Style        | Extends      | Width      | Height        | Package Weight | Glass Finish                |
|--------------|--------------|------------|---------------|----------------|-----------------------------|
| Transitional | n/a          | 11.25      | 25.75         | 9.46           | Glass                       |
| Bulb Shape   | Bulb Type    | Bulb Base  | Bulb Included | UPC            | Replaceable Light<br>Source |
| Туре В       | Incandescent | Candelabra | 0             | *045923620706  | Yes                         |