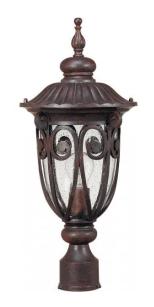

## NUVO 60/2069

Corniche - 1 Light Mid-Size Post Lantern with Seeded Glass

| Collection       | Corniche<br>Outdoor |  |  |
|------------------|---------------------|--|--|
| Fixture Type     |                     |  |  |
| Category         | Post                |  |  |
| Finish           | Burlwood            |  |  |
| Style            | Transitional        |  |  |
| Number Of Lights | 1                   |  |  |
| Warranty         | 1 Year Limited      |  |  |

## **Product Specifications**

| Style        | Extends      | Width     | Height        | Package Weight | Glass Finish                |
|--------------|--------------|-----------|---------------|----------------|-----------------------------|
| Transitional | n/a          | 9.50      | 22.13         | 5.5            | Glass                       |
| Bulb Shape   | Bulb Type    | Bulb Base | Bulb Included | UPC            | Replaceable Light<br>Source |
| A19          | Incandescent | Medium    | 0             | *045923620690  | Yes                         |