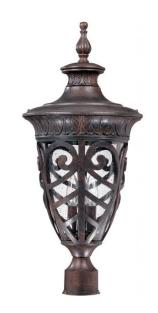

## NUVO 60/2060

Aston - 3 Light Large Post Lantern with Seeded

| Collection       | Aston<br>Outdoor |  |  |
|------------------|------------------|--|--|
| Fixture Type     |                  |  |  |
| Category         | Post             |  |  |
| Finish           | Dark Plum Bronze |  |  |
| Style            | Transitional     |  |  |
| Number Of Lights | 3                |  |  |
| Warranty         | 1 Year Limited   |  |  |

## **Product Specifications**

| Style        | Extends      | Width      | Height        | Package Weight | Glass Finish                |
|--------------|--------------|------------|---------------|----------------|-----------------------------|
| Transitional | n/a          | 11.25      | 26.75         | 11.44          | Glass                       |
| Bulb Shape   | Bulb Type    | Bulb Base  | Bulb Included | UPC            | Replaceable Light<br>Source |
| Type B       | Incandescent | Candelabra | 0             | *045923620607  | Yes                         |