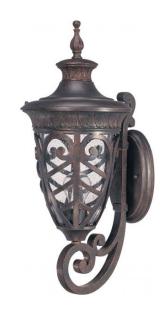

## NUVO 60/2053

Aston - 1 Light Mid-Size Wall Lamp Arm Up with Seeded Glass

| Collection       | Aston            |  |  |
|------------------|------------------|--|--|
| Fixture Type     | Outdoor          |  |  |
| Category         | Wall             |  |  |
| Finish           | Dark Plum Bronze |  |  |
| Style            | Transitional     |  |  |
| Number Of Lights | 1                |  |  |
| Warranty         | 1 Year Limited   |  |  |

## **Product Specifications**

| Style        | Extends      | Width     | Height        | Package Weight | Glass Finish                |
|--------------|--------------|-----------|---------------|----------------|-----------------------------|
| Transitional | 11.25        | 9.25      | 22.50         | 7.92           | Glass                       |
| Bulb Shape   | Bulb Type    | Bulb Base | Bulb Included | UPC            | Replaceable Light<br>Source |
| A19          | Incandescent | Medium    | 0             | *045923620539  | Yes                         |