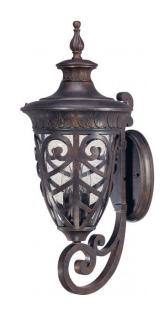

## NUVO 60/2051

Aston - 3 Light Large Wall Lantern Arm Up with Seeded Glass

| Astor            |  |  |  |
|------------------|--|--|--|
| Outdoor          |  |  |  |
| Wall             |  |  |  |
| Dark Plum Bronze |  |  |  |
| Transitional     |  |  |  |
| 3                |  |  |  |
| 1 Year Limited   |  |  |  |
|                  |  |  |  |

## **Product Specifications**

| Style        | Extends      | Width      | Height        | Package Weight | Glass Finish                |
|--------------|--------------|------------|---------------|----------------|-----------------------------|
| Transitional | 13.50        | 11.25      | 27.50         | 14.65          | Glass                       |
| Bulb Shape   | Bulb Type    | Bulb Base  | Bulb Included | UPC            | Replaceable Light<br>Source |
| Type B       | Incandescent | Candelabra | 0             | *045923620515  | Yes                         |