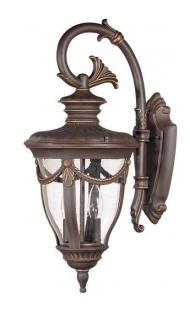

## NUVO 60/2044

Philippe - 2 Light Mid-Size Wall Lamp Arm Down with Seeded Glass

| Philippe       |  |  |
|----------------|--|--|
| Outdoor        |  |  |
| Wall           |  |  |
| Belgium Bronze |  |  |
| Transitional   |  |  |
| 2              |  |  |
| 1 Year Limited |  |  |
|                |  |  |