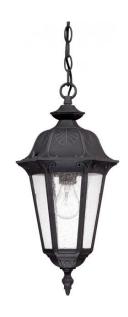

## NUVO 60/2038

Cortland - 1 Light Hanging Lantern- with Seeded Glass

| Collection       | Cortland       |  |  |
|------------------|----------------|--|--|
| Fixture Type     | Outdoor        |  |  |
| Category         | Hanging        |  |  |
| Finish           | Satin Iron Ore |  |  |
| Style            | Traditional    |  |  |
| Number Of Lights | 1              |  |  |
| Warranty         | 1 Year Limited |  |  |
|                  |                |  |  |

## **Product Specifications**

| Style       | Extends      | Width     | Height        | Package Weight | Glass Finish                |
|-------------|--------------|-----------|---------------|----------------|-----------------------------|
| Traditional | n/a          | 8.88      | 18.50         | 5.29           | Glass                       |
| Bulb Shape  | Bulb Type    | Bulb Base | Bulb Included | UPC            | Replaceable Light<br>Source |
| A19         | Incandescent | Medium    | 0             | *045923620386  | Yes                         |