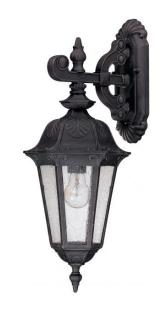

## NUVO 60/2034

Cortland - 1 Light Mid-Size Wall Lamp Arm Down with Seeded Glass

| Cortland       |  |  |
|----------------|--|--|
| Outdoor        |  |  |
| Wall           |  |  |
| Satin Iron Ore |  |  |
| Traditional    |  |  |
| 1              |  |  |
| 1 Year Limited |  |  |
| -              |  |  |

## **Product Specifications**

| Style       | Extends      | Width     | Height        | Package Weight | Glass Finish                |
|-------------|--------------|-----------|---------------|----------------|-----------------------------|
| Traditional | 10.50        | 8.88      | 23.75         | 7.73           | Glass                       |
| Bulb Shape  | Bulb Type    | Bulb Base | Bulb Included | UPC            | Replaceable Light<br>Source |
| A19         | Incandescent | Medium    | 0             | *045923620348  | Yes                         |