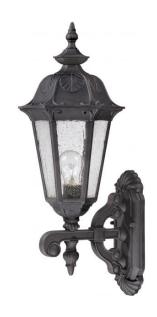

## NUVO 60/2033

Cortland - 1 Light Mid-Size Wall Lamp Arm Up with Seeded Glass

| Collection       | Cortland       |  |  |
|------------------|----------------|--|--|
| Fixture Type     | Outdoor        |  |  |
| Category         | Wall           |  |  |
| Finish           | Satin Iron Ore |  |  |
| Style            | Traditional    |  |  |
| Number Of Lights | 1              |  |  |
| Warranty         | 1 Year Limited |  |  |

## **Product Specifications**

| Style       | Extends      | Width     | Height        | Package Weight | Glass Finish                |
|-------------|--------------|-----------|---------------|----------------|-----------------------------|
| Traditional | 10.50        | 8.88      | 23.75         | 7.07           | n/a                         |
| Bulb Shape  | Bulb Type    | Bulb Base | Bulb Included | UPC            | Replaceable Light<br>Source |
| A19         | Incandescent | Medium    | 0             | *045923620331  | Yes                         |