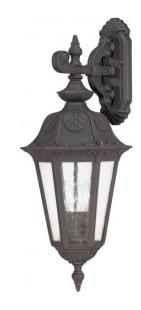

## NUVO 60/2032

Cortland - 3 Light Large Wall Lantern- Arm Down with Seeded Glass

| Cortland       |  |  |
|----------------|--|--|
| Outdoor        |  |  |
| Wall           |  |  |
| Satin Iron Ore |  |  |
| Traditional    |  |  |
| 3              |  |  |
| 1 Year Limited |  |  |
|                |  |  |

## **Product Specifications**

| Style       | Extends      | Width      | Height        | Package Weight | Glass Finish                |
|-------------|--------------|------------|---------------|----------------|-----------------------------|
| Traditional | 11.25        | 10.88      | 27.00         | 10.48          | Glass                       |
| Bulb Shape  | Bulb Type    | Bulb Base  | Bulb Included | UPC            | Replaceable Light<br>Source |
| Туре В      | Incandescent | Candelabra | 0             | *045923620324  | Yes                         |