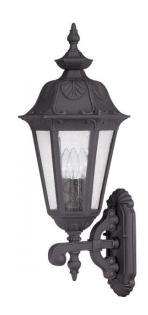

## NUVO 60/2031

Cortland - 3 Light Large Wall Lantern- Arm Up with Seeded Glass

| Collection       | Cortland       |  |  |
|------------------|----------------|--|--|
| Fixture Type     | Outdoor        |  |  |
| Category         | Wall           |  |  |
| Finish           | Satin Iron Ore |  |  |
| Style            | Traditional    |  |  |
| Number Of Lights | 3              |  |  |
| Warranty         | 1 Year Limited |  |  |

## **Product Specifications**

| Style       | Extends      | Width      | Height        | Package Weight | Glass Finish                |
|-------------|--------------|------------|---------------|----------------|-----------------------------|
| Traditional | 11.25        | 10.88      | 27.00         | 9.46           | n/a                         |
| Bulb Shape  | Bulb Type    | Bulb Base  | Bulb Included | UPC            | Replaceable Light<br>Source |
| Type B      | Incandescent | Candelabra | 0             | *045923620317  | Yes                         |