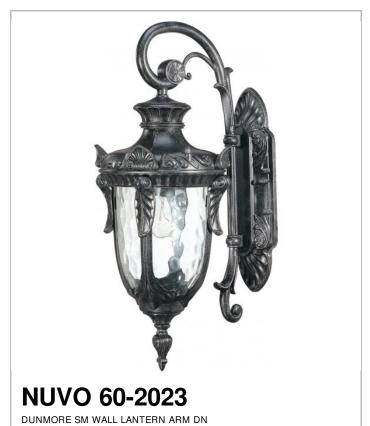

## SATCO NUVO

Project Name

Location

Prepared By

| General         |             |  |  |  |  |  |
|-----------------|-------------|--|--|--|--|--|
| Collection      | Dunmore     |  |  |  |  |  |
| Finish          | Graystone   |  |  |  |  |  |
| Style           | Traditional |  |  |  |  |  |
| Number of Lamps | 1           |  |  |  |  |  |
| Height          | 16.75       |  |  |  |  |  |
| Width           | 6           |  |  |  |  |  |
| Length          | 7.25        |  |  |  |  |  |

| Specifications    |              |  |  |  |  |
|-------------------|--------------|--|--|--|--|
| Base              | Medium       |  |  |  |  |
| Bulb Type         | Incandescent |  |  |  |  |
| Max Wattage       | 60           |  |  |  |  |
| Bulb Included     | 0            |  |  |  |  |
| Glass Description | Glass        |  |  |  |  |