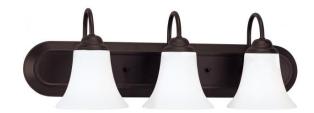

## NUVO 60/1934

Dupont ES - 3 Light Vanity with Satin White Glass - 13w GU24 Lamps Included

| Dupon                 |  |  |
|-----------------------|--|--|
| Vanity & Wall         |  |  |
| Wall - Up or Down     |  |  |
| Dark Chocolate Bronze |  |  |
| Transitional          |  |  |
| 3                     |  |  |
| 2 Year Limited        |  |  |
|                       |  |  |

## **Product Specifications**

| Style        | Extends   | Width     | Height        | Package Weight | Glass Finish                |
|--------------|-----------|-----------|---------------|----------------|-----------------------------|
| Transitional | n/a       | 24.00     | 8.00          | 8.76           | Glass                       |
| Bulb Shape   | Bulb Type | Bulb Base | Bulb Included | UPC            | Replaceable Light<br>Source |
| T3           | CFL       | GU24      | 1             | *045923619342  | Yes                         |