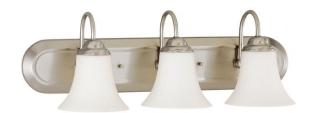

## NUVO 60/1914

Dupont ES - 3 Light Vanity with Satin White Glass - 13w GU24 Lamps Included

| Dupont            |  |  |
|-------------------|--|--|
| Vanity & Wall     |  |  |
| Wall - Up or Down |  |  |
| Brushed Nicke     |  |  |
| Transitional      |  |  |
| 3                 |  |  |
| 2 Year Limited    |  |  |
|                   |  |  |

## **Product Specifications**

| Style        | Extends   | Width     | Height        | Package Weight | Glass Finish                |
|--------------|-----------|-----------|---------------|----------------|-----------------------------|
| Transitional | n/a       | 24.00     | 8.00          | 8.76           | Glass                       |
| Bulb Shape   | Bulb Type | Bulb Base | Bulb Included | UPC            | Replaceable Light<br>Source |
| T3           | CFL       | GU24      | 1             | *045923619144  | Yes                         |