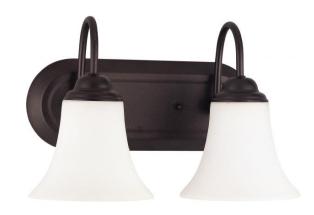

## NUVO 60/1853

Dupont - 2 Light Vanity with Satin White Glass

| Collection       | Dupont<br>Vanity & Wall |  |  |
|------------------|-------------------------|--|--|
| Fixture Type     |                         |  |  |
| Category         | Wall - Up or Down       |  |  |
| Finish           | Dark Chocolate Bronze   |  |  |
| Style            | Transitional            |  |  |
| Number Of Lights | 2                       |  |  |
| Warranty         | 1 Year Limited          |  |  |

## **Product Specifications**

| Style        | Extends      | Width     | Height        | Package Weight | Glass Finish                |
|--------------|--------------|-----------|---------------|----------------|-----------------------------|
| Transitional | n/a          | 13.00     | 8.00          | 6.66           | Glass                       |
| Bulb Shape   | Bulb Type    | Bulb Base | Bulb Included | UPC            | Replaceable Light<br>Source |
| A19          | Incandescent | Medium    | 0             | *045923618536  | Yes                         |