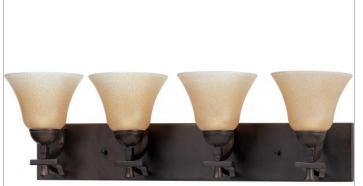

## SATCO NUVO

Project Name

Location Prepared By

**NUVO 60-1736** 

DAKOTA 4 LIGHT VANITY

Notes

| General         |                |  |
|-----------------|----------------|--|
| Collection      | Dakota         |  |
| Finish          | Mountain Lodge |  |
| Style           | Transitional   |  |
| Number of Lamps | 4              |  |
| Height          | 9.25           |  |
| Width           | 30.5           |  |
| Length          | 8.25           |  |