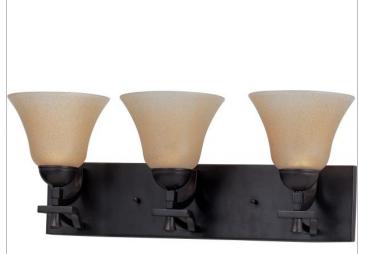

## SATCO NUVO

Project Name

Location

Prepared By

**NUVO 60-1735** 

DAKOTA 3 LIGHT VANITY

Notes

| General         |                |
|-----------------|----------------|
| Collection      | Dakota         |
| Finish          | Mountain Lodge |
| Style           | Transitional   |
| Number of Lamps | 3              |
| Height          | 9.25           |
| Width           | 24             |
| Length          | 8.25           |