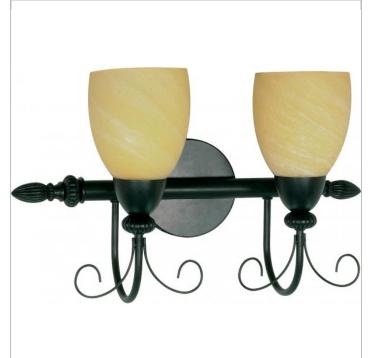

VANGUARD 2 LT VANITY FIXTURE

Notes

| General         |                |  |
|-----------------|----------------|--|
| Collection      | Vanguard       |  |
| Finish          | Textured Black |  |
| Style           | Traditional    |  |
| Number of Lamps | 2              |  |
| Height          | 11             |  |
| Width           | 18             |  |
| Length          | 8              |  |