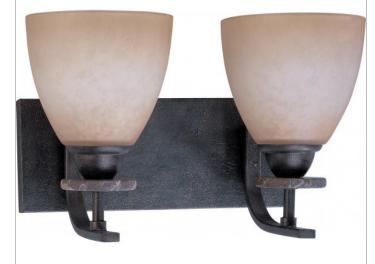

## SATCO' NUVO

Project Name

Location

Prepared By

| General                                                                |                          |
|------------------------------------------------------------------------|--------------------------|
| Collection                                                             | Madison                  |
| Finish                                                                 | Ledgestone               |
| Style                                                                  | Contemporary             |
| Number of Lamps                                                        | 2                        |
| Height                                                                 | 9.25                     |
| Width                                                                  | 15                       |
| Length                                                                 | 8.5                      |
| Specifications                                                         |                          |
|                                                                        |                          |
| Base                                                                   | Medium                   |
|                                                                        | Medium<br>Incandescent   |
| Base                                                                   |                          |
| Base<br>Bulb Type                                                      | Incandescent             |
| Base<br>Bulb Type<br>Max Wattage                                       | Incandescent<br>100      |
| Base<br>Bulb Type<br>Max Wattage<br>Bulb Included                      | Incandescent<br>100<br>0 |
| Base<br>Bulb Type<br>Max Wattage<br>Bulb Included<br>Glass Description | Incandescent<br>100<br>0 |

NUVO 60-1449

MADISON 2 LT VANITY

Notes

For More Information Visit: <u>http://www.satco.com/</u>