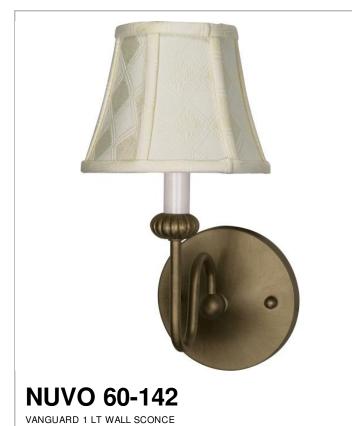

## **SATCO**<sup>®</sup> NUVO<sup>®</sup>

Project Name

Location

Prepared By

| General                                                               |                                 |
|-----------------------------------------------------------------------|---------------------------------|
| Collection                                                            | Vanguard                        |
| Finish                                                                | Flemish Gold                    |
| Style                                                                 | Traditional                     |
| Number of Lamps                                                       | 1                               |
| Height                                                                | 12                              |
| Width                                                                 | 6                               |
| Length                                                                | 8.75                            |
| Specifications                                                        |                                 |
|                                                                       |                                 |
| Base                                                                  | Medium                          |
| Base<br>Bulb Type                                                     | Medium<br>Incandescent          |
|                                                                       |                                 |
| Bulb Type                                                             | Incandescent                    |
| Bulb Type<br>Max Wattage                                              | Incandescent<br>60              |
| Bulb Type<br>Max Wattage<br>Bulb Included                             | Incandescent<br>60              |
| Bulb Type<br>Max Wattage<br>Bulb Included<br>Compliance               | Incandescent<br>60<br>0         |
| Bulb Type<br>Max Wattage<br>Bulb Included<br>Compliance<br>CA Prop 65 | Incandescent<br>60<br>0<br>Lead |