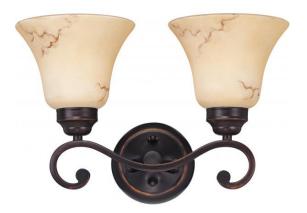

## NUVO 60/1413

Anastasia - 2 Light Vanity with Honey Marble Glass

| Collection       | Anastasia<br>Vanity & Wall<br>Wall - Up or Down<br>Copper Espresso |  |  |
|------------------|--------------------------------------------------------------------|--|--|
| Fixture Type     |                                                                    |  |  |
| Category         |                                                                    |  |  |
| Finish           |                                                                    |  |  |
| Style            | Traditional                                                        |  |  |
| Number Of Lights | 2                                                                  |  |  |
| Warranty         | 1 Year Limited                                                     |  |  |

#### Features

- Anastasia Two Light Vanity
- Width: 15 1/2" Height: 10 1/8" Extension: 8 3/4"
- Mahogany Bronze / Champagne Washed Linen
- UL Damp