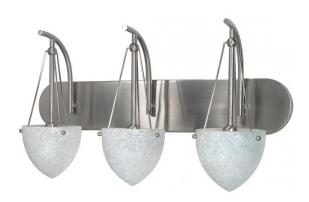

## NUVO 60/136

South Beach - 3 Light - 24" - Vanity - with Water Spot Glass

| South Beach       |
|-------------------|
| Vanity & Wall     |
| Wall - Up or Down |
| Brushed Nickel    |
| Contemporary      |
| 3                 |
| 1 Year Limited    |
|                   |

#### Features

- South Beach Three Light Vanity
- Width: 24" Height: 13" Extension: 7 1/4"
- Mahogany Bronze / Champagne Washed Linen
- UL Damp