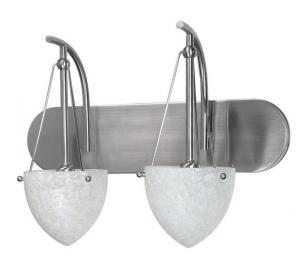

## NUVO 60/135

South Beach - 2 Light - 18" - Vanity - with Water Spot Glass

| South Beach       |  |
|-------------------|--|
| Vanity & Wall     |  |
| Wall - Up or Down |  |
| Brushed Nickel    |  |
| Contemporary      |  |
| 2                 |  |
| 1 Year Limited    |  |
|                   |  |

#### Features

- South Beach Two Light Vanity
- Width: 18" Height: 13" Extension: 7 1/4"
- Mahogany Bronze / Champagne Washed Linen
- UL Damp