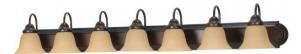

## NUVO 60/1268

Ballerina 7 Light 48" Vanity with Champagne Linen Washed Glass

| Ballerina         |  |  |
|-------------------|--|--|
| Vanity & Wall     |  |  |
| Wall - Up or Down |  |  |
| Mahogany Bronze   |  |  |
| Traditional       |  |  |
| 7                 |  |  |
| 1 Year Limited    |  |  |
|                   |  |  |