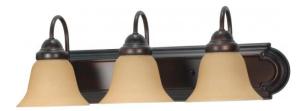

## NUVO 60/1265

Ballerina 3 Light 24" Vanity with Champagne Linen Washed Glass

| Collection       | Ballerina<br>Vanity & Wall<br>Wall - Up or Down |  |  |
|------------------|-------------------------------------------------|--|--|
| Fixture Type     |                                                 |  |  |
| Category         |                                                 |  |  |
| Finish           | Mahogany Bronze                                 |  |  |
| Style            | Traditional                                     |  |  |
| Number Of Lights | 3                                               |  |  |
| Warranty         | 1 Year Limited                                  |  |  |

## **Product Specifications**

| Style       | Extends      | Width     | Height        | Package Weight | Glass Finish                |
|-------------|--------------|-----------|---------------|----------------|-----------------------------|
| Traditional | n/a          | 24.00     | 7.63          | 7.37           | Glass                       |
| Bulb Shape  | Bulb Type    | Bulb Base | Bulb Included | UPC            | Replaceable Light<br>Source |
| A19         | Incandescent | Medium    | 0             | *045923612657  | Yes                         |