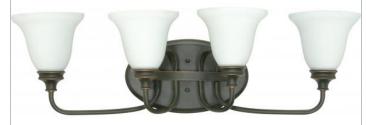

## SATCO" NUVO

Project Name

Location

Prepared By

| Collection                                             | Bistro                      |
|--------------------------------------------------------|-----------------------------|
| Finish                                                 | Rustic Bronze / Satin White |
| Style                                                  | Traditional                 |
| Number of Lamps                                        | 4                           |
| Height                                                 | 9                           |
| Width                                                  | 30                          |
| Length                                                 | 8                           |
| Specifications                                         |                             |
| Base                                                   | Medium                      |
| Bulb Type                                              | Incandescent                |
| Max Wattage                                            | 100                         |
| max manage                                             | 100                         |
| -                                                      | 0                           |
| Bulb Included                                          |                             |
| Bulb Included<br>Glass Description                     | 0                           |
| Bulb Included<br>Glass Description                     | 0<br>Glass                  |
| Bulb Included<br>Glass Description<br>Fixture Material | 0<br>Glass                  |