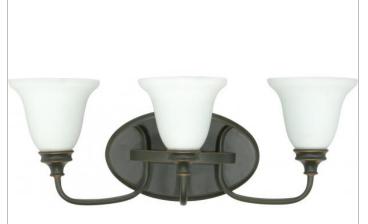

## SATCO NUVO

Project Name

Location Prepared By

**NUVO 60-1108** 

BISTRO 3 LT VANITY FIXTURE

Notes

| General         |                             |  |
|-----------------|-----------------------------|--|
| Collection      | Bistro                      |  |
| Finish          | Rustic Bronze / Satin White |  |
| Style           | Traditional                 |  |
| Number of Lamps | 3                           |  |
| Height          | 9                           |  |
| Width           | 24                          |  |
| Length          | 8                           |  |